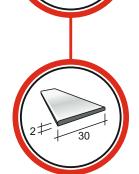

#### Characteristics

| Product code  | Colour(s) | Size / Length | Features       |
|---------------|-----------|---------------|----------------|
| STS 302 LINER | ○ WHITE   | 30mm x 2mm    | INTUMESCENT    |
|               |           | 100m/COIL     | EASY FIT       |
|               |           |               | COST-EFFECTIVE |
|               |           |               | FULLY PROVEN   |