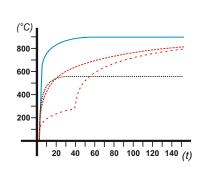

### fire test data

All STS acoustic data is sourced, supplied and verified by independent, UKAS-accredited test facilities in accordance with all relevant British and European standards.

Approved Document 'B' (Fire Safety)
Approved Document 'M' (Access To and Use of Buildings)

BS 9999 BS 476: 22 - 1987 BS 8214 - 2008

:23