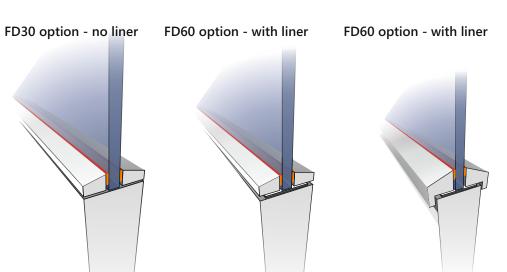

### Glazing tape - FD30/FD60 doors

For SCREENS see STS data sheet :24

| Characteristics      |                   |                         |                        |  |  |
|----------------------|-------------------|-------------------------|------------------------|--|--|
| Product code         | Colour(s)         | Size / Length           | Features               |  |  |
| STS 105GT            | ■ BLACK           | 10mm x 5mm<br>100m/COIL | INTUMESCENT            |  |  |
|                      |                   |                         | COMPRESSIBLE           |  |  |
| STS 105GT-3 "COLOUR" | BLACK BROWN WHITE | 10mm x 3mm<br>150m/COIL | EASY FIT               |  |  |
|                      |                   |                         | COST-EFFECTIVE         |  |  |
|                      |                   |                         | FULLY PROVEN           |  |  |
|                      |                   |                         | FD30 & FD60* COMPLIANT |  |  |

## Glazing liner - FD60 doors

STS 105GT product shown orange/red for illustrative purposes only.

+44 (0)1661 897454

@info@sealedtightsolutions.com

www.sealedtightsolutions.com