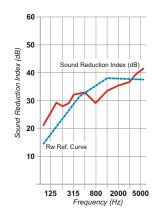

## acoustic test data

All STS acoustic data is sourced, supplied and verified by independent, UKAS-accredited test facilities in accordance with all relevant British and European standards.

> Approved Document 'E' (Passage of Sound) Approved Document 'B' (Fire Safety)
> Approved Document 'M' (Access To and Use of Buildings) Building Bulletin 93 (Acoustic design in schools)\*

# 54mm

54mm - Single / Flush

| Head / Jambs               | Door-bottom          | Sound R | Reduction (dB <i>Rw</i> ) |
|----------------------------|----------------------|---------|---------------------------|
| STS 1009<br>perimeter seal | STS 422<br>drop seal | 32      | see STS ref: 12           |

# 54mm - Single / Glazed

| Head / Jambs               | Door-bottom          | Glass | Sound Reduction (dBRw) |                 |
|----------------------------|----------------------|-------|------------------------|-----------------|
| STS 1009<br>perimeter seal | STS 422<br>drop seal | 11mm  | 34                     | see STS ref: 24 |
| STS 1009<br>perimeter seal | STS 422<br>drop seal | 15mm  | 35                     | see STS ref: 25 |

#### 54mm - Single / Flush (b.u.)

| Head / Jambs | Door-bottom          | Sound Reduction (dBRw)    |
|--------------|----------------------|---------------------------|
| STS 1009     | STS 422<br>drop seal | <b>35</b> see STS ref: 88 |

#### 54mm - Pair / Flush

Head / Jambs **Door-bottom** Meeting stile Sound Reduction (dBRw) STS 1009 perimeter seal STS 422 drop seal STS 154SBS single-blade seal 32 see STS ref: 58

### 54mm - Pair / Glazed

| Head / Jambs               | Door-bottom          | Meeting stile                   | Glass | Sound Reduction (dBRw) |             |
|----------------------------|----------------------|---------------------------------|-------|------------------------|-------------|
| STS 1009<br>perimeter seal | STS 422<br>drop seal | STS 154SBS<br>single-blade seal | 10mm  | <b>34</b> see          | STS ref: 51 |
| STS 1009<br>perimeter seal | STS 422<br>drop seal | STS 154SBS single-blade seal    | 15mm  | <b>35</b> see          | STS ref: 53 |

# 54mm - Pair / Flush (b.u.)

|  | , , ,                      |                      |                                 |                 |                   |
|--|----------------------------|----------------------|---------------------------------|-----------------|-------------------|
|  | Head / Jambs               | Door-bottom          | Meeting stile                   | Sound Reduction | n (dB <i>Rw</i> ) |
|  | STS 1009<br>perimeter seal | STS 422<br>drop seal | STS 154SBS<br>single-blade seal | 35 see          | STS ref: 90       |