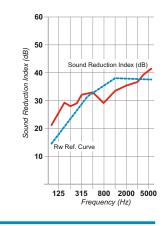

|    | 44mm - Single / Flush      |                        |                                 |       |                        |                          |
|----|----------------------------|------------------------|---------------------------------|-------|------------------------|--------------------------|
| J  | Head / Jambs               |                        |                                 |       | Sound Reduction (dBRw) |                          |
|    | STS 1009<br>perimeter seal | STS 422<br>drop seal   |                                 |       | 38                     | see STS ref: 94          |
|    | 44mm - Single / Glazed     |                        |                                 |       |                        |                          |
|    | Head / Jambs               | Door-bottom            |                                 | Glass | Sound R                | eduction (dB <i>Rw</i> ) |
|    | STS 1009<br>perimeter seal | STS 422GT<br>drop seal |                                 | 11mm  | 38                     | see STS ref: 92          |
|    | 44mm - Pair / Flush        |                        |                                 |       |                        |                          |
|    | Head / Jambs               | Door-bottom            | Meeting stile                   |       | Sound Reduction (dBRw) |                          |
|    | STS 1009<br>perimeter seal | STS 422GT<br>drop seal | STS 104SBS<br>single-blade seal |       | 38                     | see STS ref: 148         |
|    | 44mm - Pair / Glazed       |                        |                                 |       |                        |                          |
|    | Head / Jambs               | Door-bottom            | Meeting stile                   | Glass | Sound R                | eduction (dB <i>Rw</i> ) |
| 44 | STS 1009<br>perimeter seal | STS 422GT<br>drop seal | STS 104SBS single-blade seals   | 11mm  | 37                     | see STS ref: 152         |