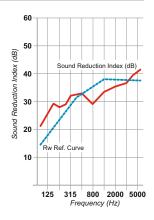

## acoustic test data

All STS acoustic data is sourced, supplied and verified by independent, UKAS-accredited test facilities in accordance with all relevant British and European standards.

> Approved Document 'E' (Passage of Sound) Approved Document 'B' (Fire Safety)
> Approved Document 'M' (Access To and Use of Buildings) Building Bulletin 93 (Acoustic design in schools)\*

## 44mm

44mm - Single / Flush

| Head / Jambs             | Door-bottom          | Sound Reduction (dBRw)    | Sound Reduction (dBRw) |  |
|--------------------------|----------------------|---------------------------|------------------------|--|
| ST1009<br>perimeter seal | STS 422<br>drop seal | <b>31</b> see STS ref: 37 | 7                      |  |

44mm - Single / Glazed

| Head / Jambs             | ad / Jambs Door-bottom |      | Sound Reduction (dBRw) |                 |
|--------------------------|------------------------|------|------------------------|-----------------|
| ST1009<br>perimeter seal | STS 422<br>drop seal   | 10mm | 33                     | see STS ref: 10 |

44mm - Pair / Flush

| Head / Jambs Door-bottom |                      | Meeting stile                | Sound Red | Sound Reduction (dBRw) |  |
|--------------------------|----------------------|------------------------------|-----------|------------------------|--|
| ST1009<br>perimeter seal | STS 422<br>drop seal | STS 104SBS single-blade seal | 32        | see STS ref: 66        |  |

44mm - Pair / Glazed

| Head / Jambs             | Door-bottom          | Meeting stile                   | Glass | Sound Reduction (dBRw) |                 |
|--------------------------|----------------------|---------------------------------|-------|------------------------|-----------------|
| ST1009<br>perimeter seal | STS 422<br>drop seal | STS 104SBS<br>single-blade seal | 6mm   | 33                     | see STS ref: 68 |
| ST1009<br>perimeter seal | STS 422<br>drop seal | STS 104SBS<br>single-blade seal | 7mm   | 33                     | see STS ref: 69 |
| ST1009<br>perimeter seal | STS 422<br>drop seal | STS 104SBS<br>single-blade seal | 10mm  | 33                     | see STS ref: 71 |