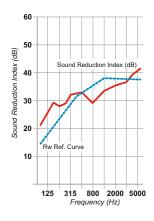

# acoustic test data

All STS acoustic data is sourced, supplied and verified by independent, UKAS-accredited test facilities in accordance with all relevant British and European standards.

> Approved Document 'E' (Passage of Sound) Approved Document 'B' (Fire Safety)
> Approved Document 'M' (Access To and Use of Buildings) Building Bulletin 93 (Acoustic design in schools)\*

## 59mm - Pair / Flush

| Head / Jambs                | Door-bottom            | Meeting stile                    | Sound R | Sound Reduction (dBRw) |  |
|-----------------------------|------------------------|----------------------------------|---------|------------------------|--|
| STS 1009<br>perimeter seal  | STS 422GT<br>drop seal | STS 154SBS<br>single-blade seals | 42      | see STS ref: 124       |  |
| STS 154SBS single-blade sea | als                    |                                  |         |                        |  |